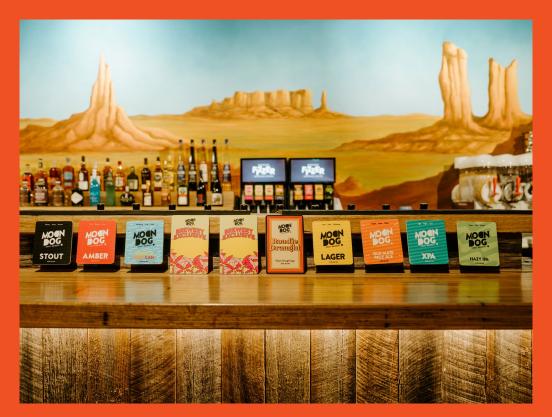

## On Tap

All Moon Dog Beers, All Fizzer Flavours, Fizzer Juicy, Pub Classics, Aperol Spritz, Crunch Time Cider, Non-alcoholic Beer

## On Tap

All Classic & Seasonal Moon
Dog Beers, All Fizzer Flavours,
Fizzer Juicy, Pub Classics,
Crunch Time Cider, Aperol
Spritz, Non-alcoholic Beer

### On Tap

**CLASSICS** 

Old Mate Pale Ale,
Moon Dog Lager, Roadhouse
Draught, All Fizzer flavours,
Crunch Time Cider,
Non-alcoholic Beer