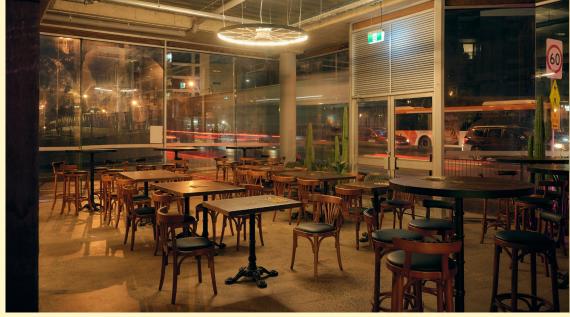

# THE LOUNGE

30-50 people

Located on the ground floor close to the bucking bull action, the Lounge is a semi-private dining space suitable for smaller seated meals and cocktail events. With flexible seating arrangements, this space is ideal for more relaxed events.