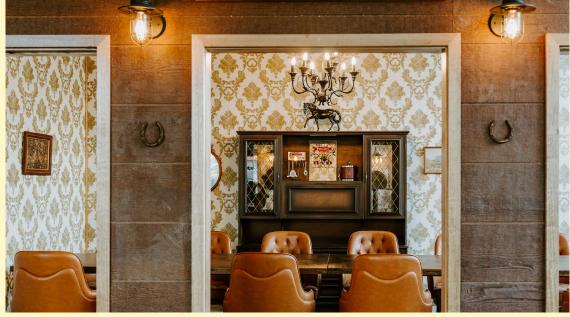

# THE SHERIFF'S OFFICE

8-12 people

Tucked away on the ground floor, the Sheriff's Office is an intimate private dining room perfect for smaller groups to enjoy a long lunch, tasting event, or corporate meeting. The room also comes equipped with an AV system.

\* Private space / Sit down \*