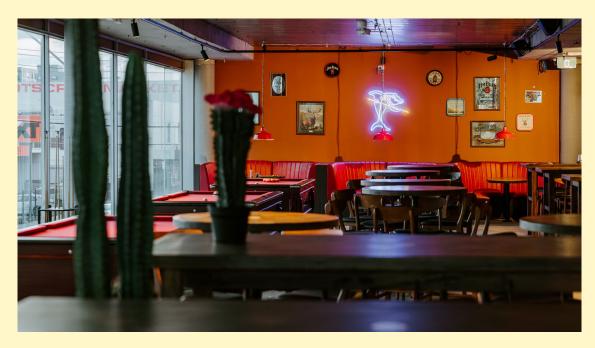

# THE POOL HALL

40-150 people

Perfectly situated with views of the stage, overlooking the mechanical bull on the floor below, and Hopkins Street and the city, the Pool Hall is perfect for those looking for canape style events with a bit of flair! Full hire of the Pool Hall includes exclusive access to three pool tables.

## \* Shared space / sit down / stand up / AV \*