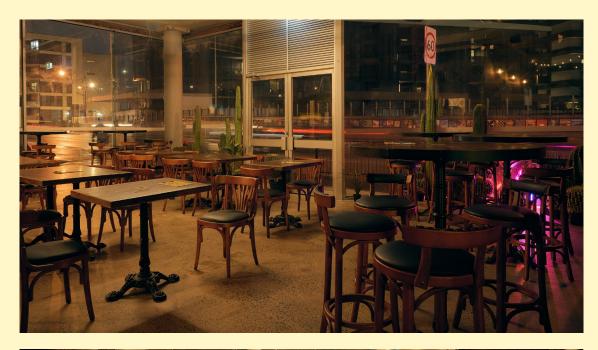

# THE LOUNGE

30-50 people

Located on the ground floor close to the bucking bull action, the Lounge is a semi-private dining space suitable for smaller seated meals and cocktail events. With flexible seating arrangements, this space is ideal for more relaxed events.