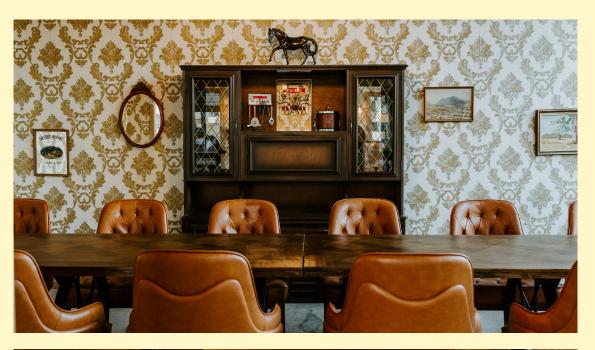

# THE SHERIFF'S OFFICE

8-12 people

Tucked away on the ground floor, the Sheriff's Office is an intimate private dining room perfect for smaller groups to enjoy a long lunch, tasting event, or corporate meeting. The room also comes equipped with an AV system.

\* Private space / Sit down \*