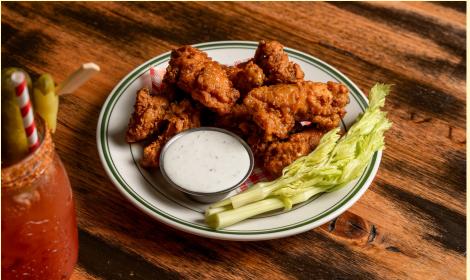

Crispy chicken ribs

Buffalo mayonnaise (gfo)

Crispy cauli bites

Buffalo mayonnaise (gfo, vgo)

Pulled pork hard-shell taco

Lettuce, cheese, salsa rojo (gf)

Pulled Mushroom hard-shell taco

Lettuce, cheese, salsa rojo (gf, vg)