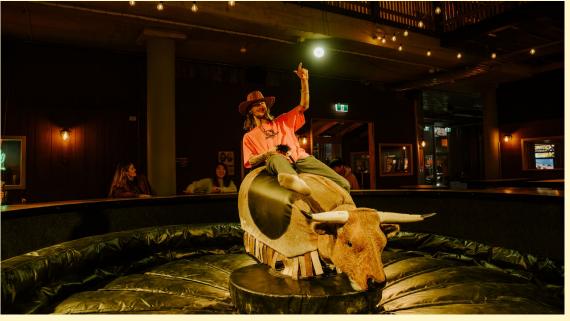

Moon Dog Wild West in Footscray boasts an impressive 100 taps across three floors of fun. Featuring a mechanical bull, stage space, balcony and pool hall, there is truly something here for everyone!

Our venue has six different function spaces to choose from, two of which are fully private that can host from 8 to 350 guests. We can help you celebrate birthdays, milestone events, corporate gatherings, engagement parties, wedding, bucks and hens, and laid back receptions, the options are endless!

# THE LOUNGE

30-50 people

Located on the ground floor close to the bucking bull action, the Lounge is a semi-private dining space suitable for smaller seated meals and cocktail events. With flexible seating arrangements, this space is ideal for more relaxed events.

# THE PORCH

16-24 people

A trio of booths located right next to the bucking bull action, our raised porch is perfect for smaller groups looking for a more casual space for their event. With a mixture of sitting and standing room, this space is perfect for bucks and hens nights, or smaller scale birthdays.