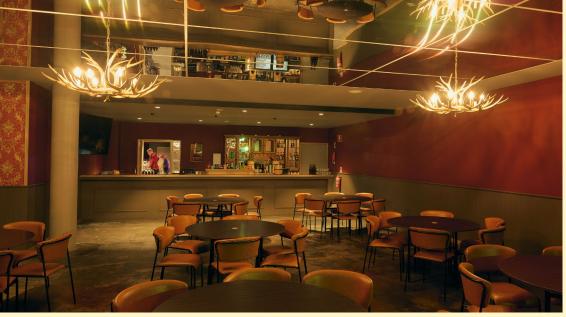

# THE HONKY TONK

100 - 350 people

Comprising of the Pool Hall, stage Space, and balcony, an exclusive hire of the first floor Honky Tonk Bar is perfect for those larger canape events and comes equipped with a separate AV system. The Pianola Bar can also be included for those groups requiring extra space and a second private bar.

\* Semi-private / sit down / stand up \*