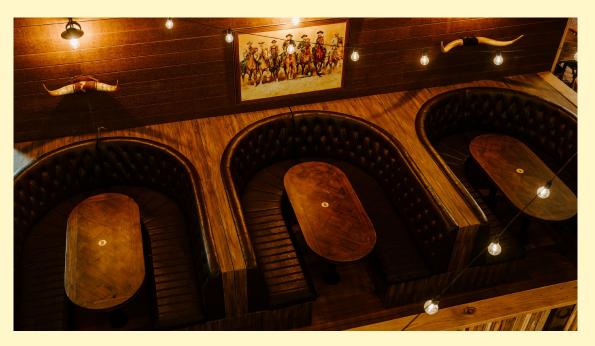

# THE PORCH

16-24 people

A trio of booths located right next to the bucking bull action, our raised porch is perfect for smaller groups looking for a more casual space for their event. With a mixture of sitting and standing room, this space is perfect for bucks and hens nights, or smaller scale birthdays.

\* Shared space / Sit down / Stand up \*