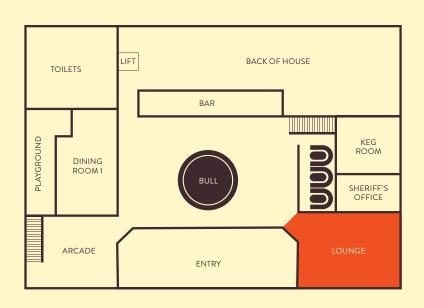

# THE LOUNGE

30-50 people

Located on the ground floor close to the bucking bull action, the Lounge is a semi-private dining space suitable for smaller seated meals and cocktail events. With flexible seating arrangements, this space is ideal for more relaxed events.