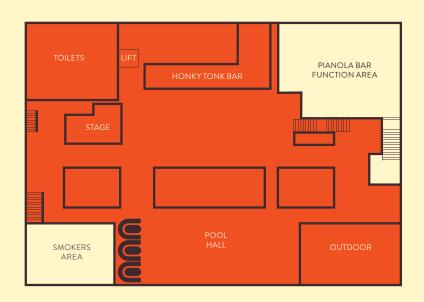

# OUR FUNCTION SPACES

# PIANOLA BAR

20 - 110 people

Located on the first floor, The Pianola Bar is a completely private space equipped with a private bar. Ideal for larger sit-down meals, or canape style events, the Pianola Bar is perfect for those wanting a fully exclusive space.

# THE POOL HALL

40-150 people

Perfectly situated with views of the stage, overlooking the mechanical bull on the floor below, and Hopkins Street and the city, the Pool Hall is perfect for those looking for canape style events with a bit of flair! Full hire of the Pool Hall includes exclusive access to three pool tables.

# THE HONKY TONK

100 - 350 people

Comprising of the Pool Hall, stage Space, and balcony, an exclusive hire of the first floor Honky Tonk Bar is perfect for those larger canape events and comes equipped with a separate AV system. The Pianola Bar can also be included for those groups requiring extra space and a second private bar.

# THE LOUNGE

30-50 people

Located on the ground floor close to the bucking bull action, the Lounge is a semi-private dining space suitable for smaller seated meals and cocktail events. With flexible seating arrangements, this space is ideal for more relaxed events.

# THE SHERIFF'S OFFICE

8-12 people

Tucked away on the ground floor, the Sheriff's Office is an intimate private dining room perfect for smaller groups to enjoy a long lunch, tasting event, or corporate meeting. The room also comes equipped with an AV system.

# THE PORCH

16-24 people

A trio of booths located right next to the bucking bull action, our raised porch is perfect for smaller groups looking for a more casual space for their event. With a mixture of sitting and standing room, this space is perfect for bucks and hens nights, or smaller scale birthdays.