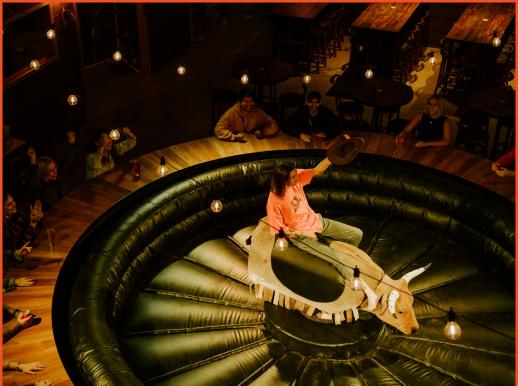

Moon Dog Wild West in Footscray boasts an impressive 100 taps across three floors of fun. Featuring a mechanical bull, stage space, balcony and pool hall, there is truly something here for everyone!

Our venue has six different function spaces to choose from, two of which are fully private that can host from 8 to 350 guests. We can help you celebrate birthdays, milestone events, corporate gatherings, engagement parties, wedding, bucks and hens, and laid back receptions, the options are endless!