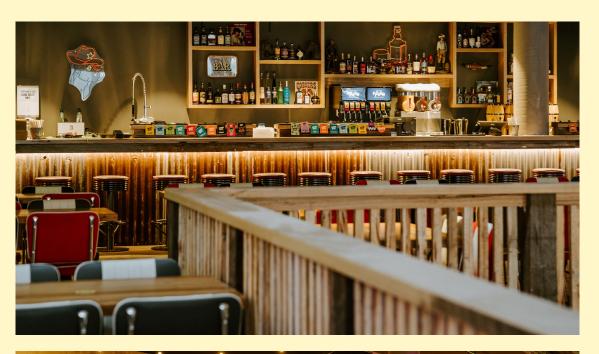

# THE LOUNGE

30-50 people

Located on the ground floor close to the bucking bull action, the Lounge is a semi-private dining space suitable for smaller seated meals and cocktail events. With flexible seating arrangements, this space is ideal for more relaxed events.