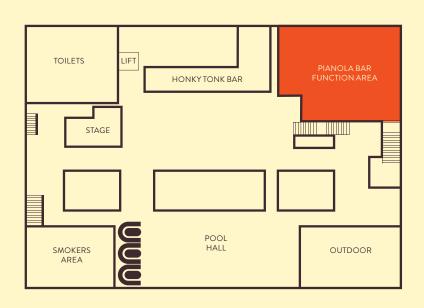

# PIANOLA BAR

20 - 110 people

Located on the first floor, The Pianola Bar is a completely private space equipped with a private bar. Ideal for larger sit-down meals, or canape style events, the Pianola Bar is perfect for those wanting a fully exclusive space.

# THE POOL HALL

40-150 people

Perfectly situated with views of the stage, overlooking the mechanical bull on the floor below, and Hopkins Street and the city, the Pool Hall is perfect for those looking for canape style events with a bit of flair! Full hire of the Pool Hall includes exclusive access to three pool tables.

# THE HONKY TONK

100 - 350 people

Comprising of the Pool Hall, stage Space, and balcony, an exclusive hire of the first floor Honky Tonk Bar is perfect for those larger canape events and comes equipped with a separate AV system. The Pianola Bar can also be included for those groups requiring extra space and a second private bar.