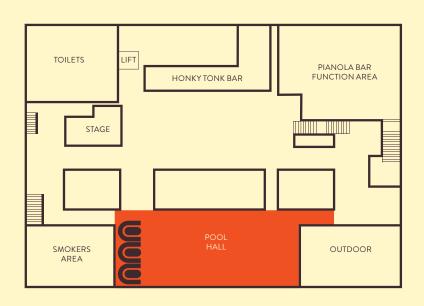

Moon Dog Wild West in Footscray boasts an impressive 100 taps across three floors of fun. Featuring a mechanical bull, stage space, balcony and pool hall, there is truly something here for everyone!

Our venue has six different function spaces to choose from, two of which are fully private that can host from 8 to 350 guests. We can help you celebrate birthdays, milestone events, corporate gatherings, engagement parties, wedding, bucks and hens, and laid back receptions, the options are endless!

# OUR FUNCTION SPACES