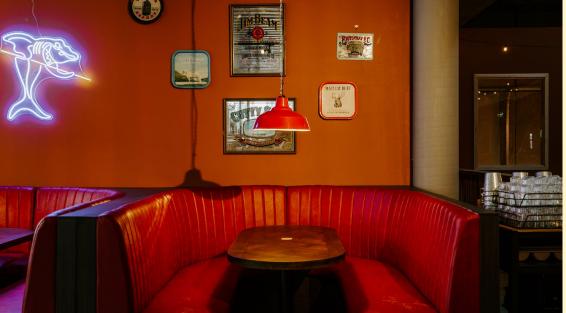

# THE PORCH

16-24 people

A trio of booths located right next to the bucking bull action, our raised porch is perfect for smaller groups looking for a more casual space for their event. With a mixture of sitting and standing room, this space is perfect for bucks and hens nights, or smaller scale birthdays.