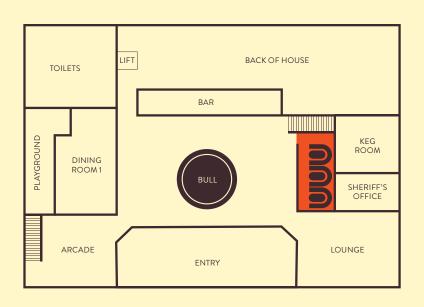

Moon Dog Wild West in Footscray boasts an impressive 100 taps across three floors of fun. Featuring a mechanical bull, stage space, balcony and pool hall, there is truly something here for everyone!

Our venue has six different function spaces to choose from, two of which are fully private that can host from 8 to 350 guests. We can help you celebrate birthdays, milestone events, corporate gatherings, engagement parties, wedding, bucks and hens, and laid back receptions, the options are endless!

# OUR FUNCTION SPACES