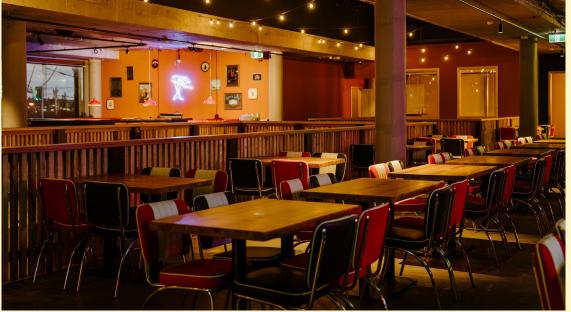

# THE HONKY TONK

100 - 350 people

Comprising of the Pool Hall, stage Space, and balcony, an exclusive hire of the first floor Honky Tonk Bar is perfect for those larger canape events and comes equipped with a separate AV system. The Pianola Bar can also be included for those groups requiring extra space and a second private bar.