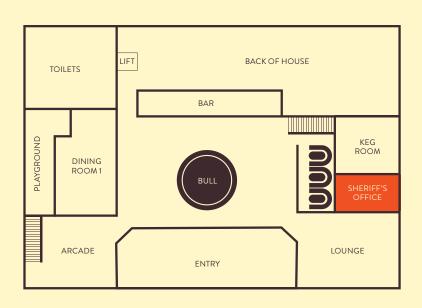

# THE SHERIFF'S OFFICE

8-12 people

Tucked away on the ground floor, the Sheriff's Office is an intimate private dining room perfect for smaller groups to enjoy a long lunch, tasting event, or corporate meeting. The room also comes equipped with an AV system.